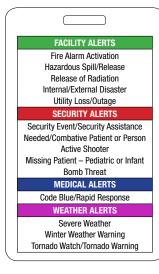

## **When Law Enforcement Arrives:**

- Put down items in hands.
- Raise hands and spread fingers.
- Avoid quick movement.
- Avoid pointing and yelling.
- Follow Officers' instructions.

| KAISER PERMANENTE SAN FRANCISCO |                                                |                        |
|---------------------------------|------------------------------------------------|------------------------|
| Code Red                        | Fire (Instructions on back)                    | 9-911 & 7-5333         |
| Code Blue                       | Medical Emergency (Adult, Pediatric, Neonatal) | 7-5111 / Clinic: 9-911 |
| Code Gray                       | Security Assistance Needed                     | 7-5444                 |
| Code Green                      | Patient Elopement or Missing High-Risk Adult   | 7-5444                 |
| Code Orange                     | Hazardous Material Incident                    | 7-5444                 |
| Code Yellow                     | Suspicious Package                             | 7-5444                 |
| Code Purple                     | Child Abduction (1yr – 18yrs)                  | 7-5444                 |
| Code Pink                       | Infant Abduction (Birth – 1yr)                 | 7-5444                 |
| Code Triage                     | Internal or External                           | 7-5555                 |
| Code C-Section                  | Emergency C-Section                            | 7-5555                 |
| Code Silver                     | Active Assailant                               | 7-7824                 |
| Code Silver                     | Active Shooter                                 | 7-7824                 |