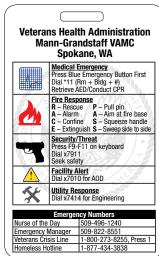

## **When Law Enforcement Arrives:**

- Put down items in hands.
- Raise hands and spread fingers.
- Avoid quick movement.
- Avoid pointing and yelling.
- Follow Officers' instructions.

| KAISER PERMANENTE SAN FRANCISCO |                                                |                        |
|---------------------------------|------------------------------------------------|------------------------|
| Code Red                        | Fire (Instructions on back)                    | 9-911 & 7-5333         |
| Code Blue                       | Medical Emergency (Adult, Pediatric, Neonatal) | 7-5111 / Clinic: 9-911 |
| Code Gray                       | Security Assistance Needed                     | 7-5444                 |
| Code Green                      | Patient Elopement or Missing High-Risk Adult   | 7-5444                 |
| Code Orange                     | Hazardous Material Incident                    | 7-5444                 |
| Code Yellow                     | Suspicious Package                             | 7-5444                 |
| Code Purple                     | Child Abduction (1yr – 18yrs)                  | 7-5444                 |
| Code Pink                       | Infant Abduction (Birth – 1yr)                 | 7-5444                 |
| Code Triage                     | Internal or External                           | 7-5555                 |
| Code C-Section                  | Emergency C-Section                            | 7-5555                 |
| Code Silver                     | Active Assailant                               | 7-7824                 |
| Code Silver                     | Active Shooter                                 | 7-7824                 |