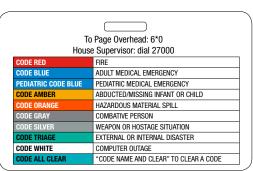

## **When Law Enforcement Arrives:**

- Put down items in hands.
- Raise hands and spread fingers.
- Avoid quick movement.
- Avoid pointing and yelling.
- Follow Officers' instructions.

| KAISER PERMANENTE SAN FRANCISCO |                                                |                        |
|---------------------------------|------------------------------------------------|------------------------|
| Code Red                        | Fire (Instructions on back)                    | 9-911 & 7-5333         |
| Code Blue                       | Medical Emergency (Adult, Pediatric, Neonatal) | 7-5111 / Clinic: 9-911 |
| Code Gray                       | Security Assistance Needed                     | 7-5444                 |
| Code Green                      | Patient Elopement or Missing High-Risk Adult   | 7-5444                 |
| Code Orange                     | Hazardous Material Incident                    | 7-5444                 |
| Code Yellow                     | Suspicious Package                             | 7-5444                 |
| Code Purple                     | Child Abduction (1yr – 18yrs)                  | 7-5444                 |
| Code Pink                       | Infant Abduction (Birth – 1yr)                 | 7-5444                 |
| Code Triage                     | Internal or External                           | 7-5555                 |
| Code C-Section                  | Emergency C-Section                            | 7-5555                 |
| Code Silver                     | Active Assailant                               | 7-7824                 |
| Code Silver                     | Active Shooter                                 | 7-7824                 |