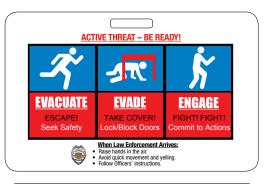

## **When Law Enforcement Arrives:**

- Put down items in hands.
- Raise hands and spread fingers.
- Avoid quick movement.
- Avoid pointing and yelling.
- Follow Officers' instructions.

| KAISER PERMANENTE SAN FRANCISCO |                                                |                        |
|---------------------------------|------------------------------------------------|------------------------|
| Code Red                        | Fire (Instructions on back)                    | 9-911 & 7-5333         |
| Code Blue                       | Medical Emergency (Adult, Pediatric, Neonatal) | 7-5111 / Clinic: 9-911 |
| Code Gray                       | Security Assistance Needed                     | 7-5444                 |
| Code Green                      | Patient Elopement or Missing High-Risk Adult   | 7-5444                 |
| Code Orange                     | Hazardous Material Incident                    | 7-5444                 |
| Code Yellow                     | Suspicious Package                             | 7-5444                 |
| Code Purple                     | Child Abduction (1yr – 18yrs)                  | 7-5444                 |
| Code Pink                       | Infant Abduction (Birth – 1yr)                 | 7-5444                 |
| Code Triage                     | Internal or External                           | 7-5555                 |
| Code C-Section                  | Emergency C-Section                            | 7-5555                 |
| Code Silver                     | Active Assailant                               | 7-7824                 |
| Code Silver                     | Active Shooter                                 | 7-7824                 |