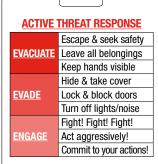

## **When Law Enforcement Arrives:**

- Put down items in hands.
- Raise hands and spread fingers.
- Avoid quick movement.
- Avoid pointing and yelling.
- Follow Officers' instructions.

| KAISER PERMANENTE SAN FRANCISCO |                                                |                        |
|---------------------------------|------------------------------------------------|------------------------|
| Code Red                        | Fire (Instructions on back)                    | 9-911 & 7-5333         |
| Code Blue                       | Medical Emergency (Adult, Pediatric, Neonatal) | 7-5111 / Clinic: 9-911 |
| Code Gray                       | Security Assistance Needed                     | 7-5444                 |
| Code Green                      | Patient Elopement or Missing High-Risk Adult   | 7-5444                 |
| Code Orange                     | Hazardous Material Incident                    | 7-5444                 |
| Code Yellow                     | Suspicious Package                             | 7-5444                 |
| Code Purple                     | Child Abduction (1yr – 18yrs)                  | 7-5444                 |
| Code Pink                       | Infant Abduction (Birth – 1yr)                 | 7-5444                 |
| Code Triage                     | Internal or External                           | 7-5555                 |
| Code C-Section                  | Emergency C-Section                            | 7-5555                 |
| Code Silver                     | Active Assailant                               | 7-7824                 |
| Code Silver                     | Active Shooter                                 | 7-7824                 |