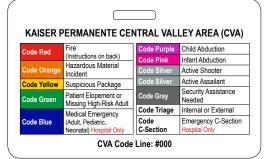

## **When Law Enforcement Arrives:**

- Put down items in hands.
- Raise hands and spread fingers.
- Avoid quick movement.
- Avoid pointing and yelling.
- Follow Officers' instructions.

| KAISER PERMANENTE SAN FRANCISCO |                                                |                        |
|---------------------------------|------------------------------------------------|------------------------|
| Code Red                        | Fire (Instructions on back)                    | 9-911 & 7-5333         |
| Code Blue                       | Medical Emergency (Adult, Pediatric, Neonatal) | 7-5111 / Clinic: 9-911 |
| Code Gray                       | Security Assistance Needed                     | 7-5444                 |
| Code Green                      | Patient Elopement or Missing High-Risk Adult   | 7-5444                 |
| Code Orange                     | Hazardous Material Incident                    | 7-5444                 |
| Code Yellow                     | Suspicious Package                             | 7-5444                 |
| Code Purple                     | Child Abduction (1yr – 18yrs)                  | 7-5444                 |
| Code Pink                       | Infant Abduction (Birth – 1yr)                 | 7-5444                 |
| Code Triage                     | Internal or External                           | 7-5555                 |
| Code C-Section                  | Emergency C-Section                            | 7-5555                 |
| Code Silver                     | Active Assailant                               | 7-7824                 |
| Code Silver                     | Active Shooter                                 | 7-7824                 |