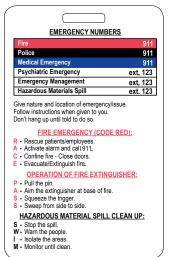

## **When Law Enforcement Arrives:**

- Put down items in hands.
- Raise hands and spread fingers.
- Avoid quick movement.
- Avoid pointing and yelling.
- Follow Officers' instructions.

| KAISER PERMANENTE SAN FRANCISCO |                                                |                        |
|---------------------------------|------------------------------------------------|------------------------|
| Code Red                        | Fire (Instructions on back)                    | 9-911 & 7-5333         |
| Code Blue                       | Medical Emergency (Adult, Pediatric, Neonatal) | 7-5111 / Clinic: 9-911 |
| Code Gray                       | Security Assistance Needed                     | 7-5444                 |
| Code Green                      | Patient Elopement or Missing High-Risk Adult   | 7-5444                 |
| Code Orange                     | Hazardous Material Incident                    | 7-5444                 |
| Code Yellow                     | Suspicious Package                             | 7-5444                 |
| Code Purple                     | Child Abduction (1yr – 18yrs)                  | 7-5444                 |
| Code Pink                       | Infant Abduction (Birth – 1yr)                 | 7-5444                 |
| Code Triage                     | Internal or External                           | 7-5555                 |
| Code C-Section                  | Emergency C-Section                            | 7-5555                 |
| Code Silver                     | Active Assailant                               | 7-7824                 |
| Code Silver                     | Active Shooter                                 | 7-7824                 |